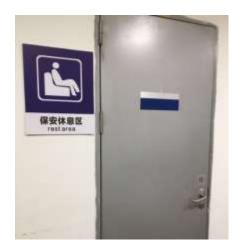

建议:油漆涂料倾倒点非常明确,便于管理。对保洁和保安有专门休息区,能保证效率,员工不在其他区域偷懒。

**Recommendation:** Paint paint dumping point is very clear, easy to manage. Cleaning and security have a special rest area, to ensure efficiency, employees are not lazy in other regions.