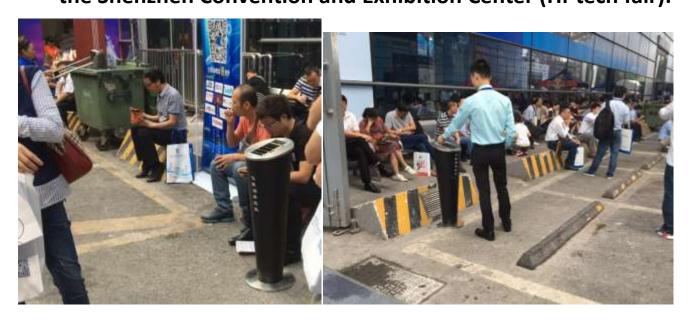

深圳会展中心(高交会)参观后对会展现场保洁服务方面建议: Cleaning service recommendations for Exhibition site after the visit to the Shenzhen Convention and Exhibition Center (Hi-tech fair):

**进出入口添加烟灰缸建议:**添加容量更大的烟灰桶,目前用的容量非常小,人流多时候不能承受;图像显示这种能收集非常多,而且跟垃圾桶分开,不会造成火灾危险。

**Add ashtrays recommendations:** Add a larger capacity ash bucket, the current capacity is very small, people can not afford a lot of time;

The picture shows that this can be collected very much, and separated from the trash, will not cause a fire hazard.